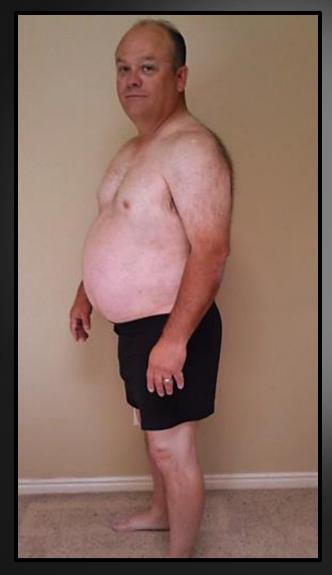

## TOD

BEFORE

**AFTER** 

### **STATS**

Weight: Down 35.2 lbs

**Waist: 33 - 28** 

Cholesterol: 163 - 107

LDL: 98 - 57

**HDL:** 38 - 46

Triglycerides: 136 - 23

**Blood Press:** 134/84-108/64

Heart Rate: 84 – 51 BPM