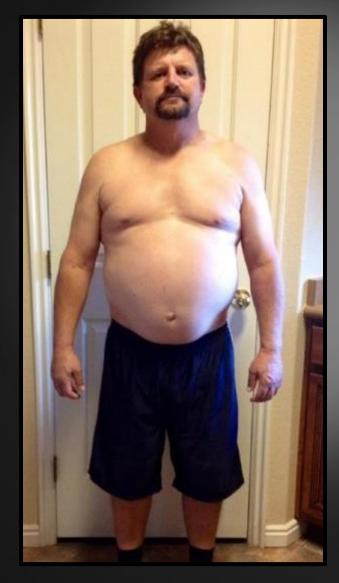

### RICHARD |

**BEFORE** 

**AFTER** 

### **STATS**

Weight: Down 47 lbs

**Waist:** 43 - 35

Cholesterol: 194 - 159

LDL: 145 - 95

**HDL:** 36 - 53

Triglycerides: 66 - 54

**Blood Press:** 143/83 – 109/73

Heart Rate: 72 – 53 BPM

Problem

**Solution** 

UNICITY

UNICITY

UNICITY

UNICITY

- Leading Science
- World Class Quality
- Highest Efficacy