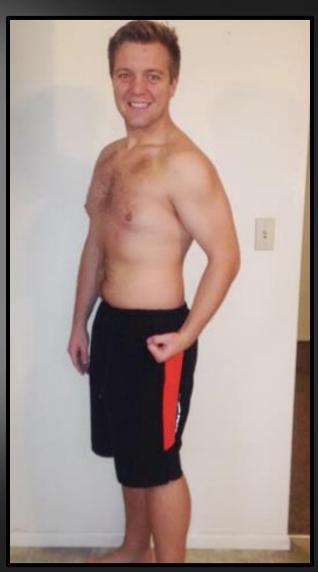

## TOD

BEFORE

**AFTER** 

### **STATS**

Weight: Down 35.2 lbs

**Waist: 33 - 28** 

Cholesterol: 163 - 107

LDL: 98 - 57

**HDL:** 38 - 46

Triglycerides: 136 - 23

**Blood Press:** 134/84-108/64

Heart Rate: 84 – 51 BPM