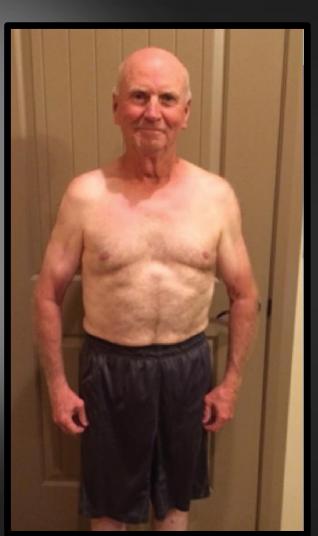

## TOD

BEFORE

**AFTER** 

### **STATS**

Weight: Down 35.2 lbs

**Waist: 33 - 28** 

Cholesterol: 163 - 107

LDL: 98 - 57

**HDL:** 38 - 46

Triglycerides: 136 - 23

**Blood Press:** 134/84-108/64

Heart Rate: 84 – 51 BPM