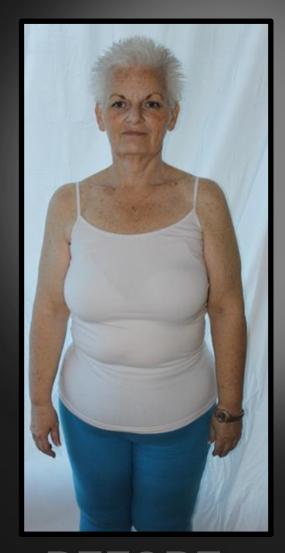

## TOD

BEFORE

**AFTER** 

### **STATS**

Weight: Down 35.2 lbs

**Waist: 33 - 28** 

Cholesterol: 163 - 107

LDL: 98 - 57

**HDL:** 38 - 46

Triglycerides: 136 - 23

**Blood Press:** 134/84-108/64

Heart Rate: 84 – 51 BPM