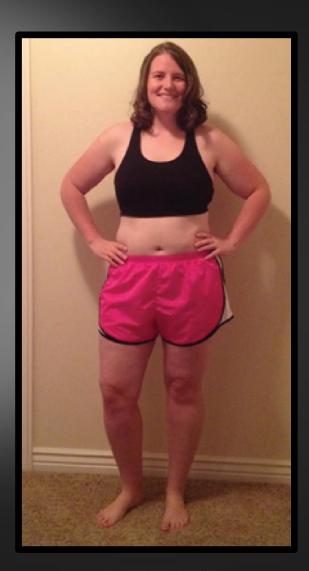

### RICHARD |

**BEFORE** 

**AFTER** 

### **STATS**

Weight: Down 47 lbs

**Waist:** 43 - 35

Cholesterol: 194 - 159

LDL: 145 - 95

**HDL:** 36 - 53

Triglycerides: 66 - 54

**Blood Press:** 143/83 – 109/73

Heart Rate: 72 – 53 BPM

Problem

**Solution** 

UNICITY

UNICITY

UNICITY

UNICITY

- Leading Science
- World Class Quality
- Highest Efficacy