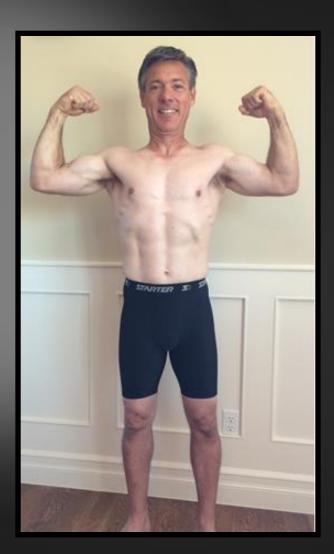

## TOD

BEFORE

**AFTER** 

### **STATS**

Weight: Down 35.2 lbs

**Waist: 33 - 28** 

Cholesterol: 163 - 107

LDL: 98 - 57

**HDL:** 38 - 46

Triglycerides: 136 - 23

**Blood Press:** 134/84-108/64

Heart Rate: 84 – 51 BPM