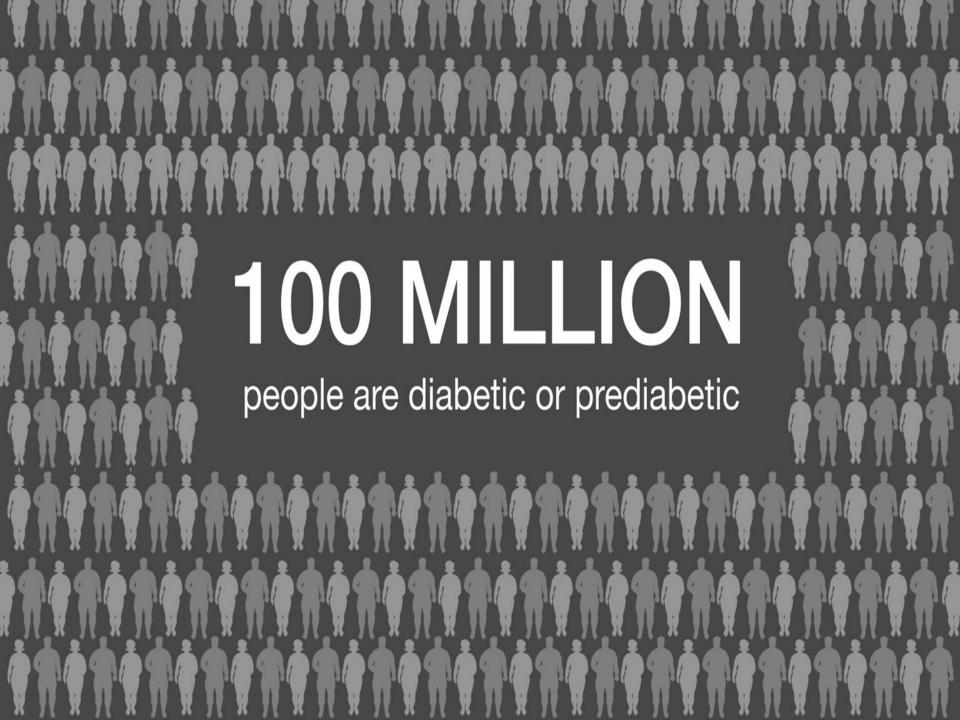

# Tod Pettus Transformation short video without check presentation

(or anyone of the Grand Prize Prime Challenge Transformation videos could be shown here)

## TOD





BEFORE

**AFTER** 

### **STATS**

Weight: Down 35.2 lbs

**Waist: 33 - 28** 

Cholesterol: 163 - 107

LDL: 98 - 57

**HDL:** 38 - 46

Triglycerides: 136 - 23

**Blood Press:** 134/84-108/64

Heart Rate: 84 – 51 BPM





# Why UNICITY: Why NOW?





are obese or overweight



# CARDIOVASCULAR DISEASE accounts for 1/3 of all deaths



spent on weight-loss, diabetes, and cardiovascular disease

# Play Richard Madsen "fix it" video

### RICHARD |





**BEFORE** 

**AFTER** 

### **STATS**

Weight: Down 47 lbs

**Waist:** 43 - 35

Cholesterol: 194 - 159

LDL: 145 - 95

**HDL:** 36 - 53

Triglycerides: 66 - 54

**Blood Press:** 143/83 – 109/73

Heart Rate: 72 – 53 BPM



Problem

**Solution** 



UNICITY

UNICITY

UNICITY

UNICITY



- Leading Science
- World Class Quality
- Highest Efficacy



## UNICITYPRODUCTS

16 products listed in the Physicians' Desk Reference Medically Endorsed Clinically Proven for over 23 years















# Play Products Video from defineyoury.com

Note: show either product video or the following product