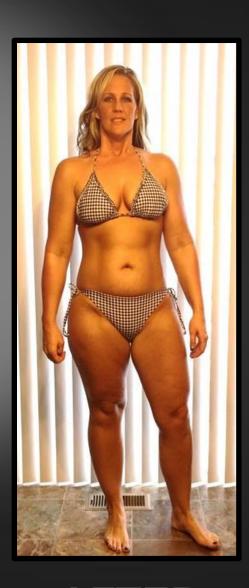

## TOD

BEFORE

**AFTER** 

### **STATS**

Weight: Down 35.2 lbs

**Waist: 33 - 28** 

Cholesterol: 163 - 107

LDL: 98 - 57

**HDL:** 38 - 46

Triglycerides: 136 - 23

**Blood Press:** 134/84-108/64

Heart Rate: 84 – 51 BPM