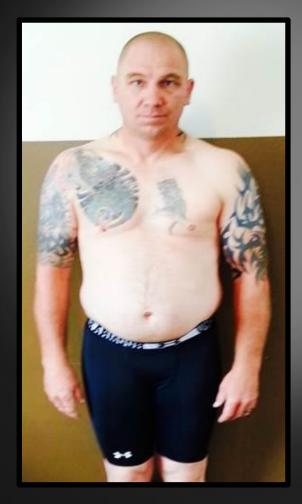

### RICHARD |

**BEFORE** 

**AFTER** 

### **STATS**

Weight: Down 47 lbs

**Waist:** 43 - 35

Cholesterol: 194 - 159

LDL: 145 - 95

**HDL:** 36 - 53

Triglycerides: 66 - 54

**Blood Press:** 143/83 – 109/73

Heart Rate: 72 – 53 BPM

Problem

**Solution** 

UNICITY

UNICITY

UNICITY

UNICITY

- Leading Science
- World Class Quality
- Highest Efficacy