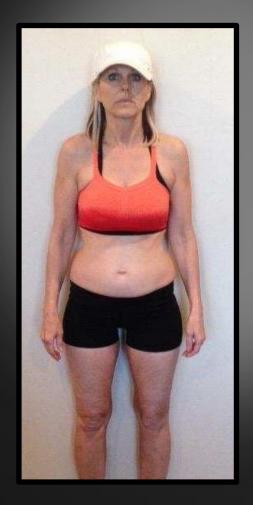

## TOD

BEFORE

**AFTER** 

### **STATS**

Weight: Down 35.2 lbs

**Waist: 33 - 28** 

Cholesterol: 163 - 107

LDL: 98 - 57

**HDL:** 38 - 46

Triglycerides: 136 - 23

**Blood Press:** 134/84-108/64

Heart Rate: 84 – 51 BPM