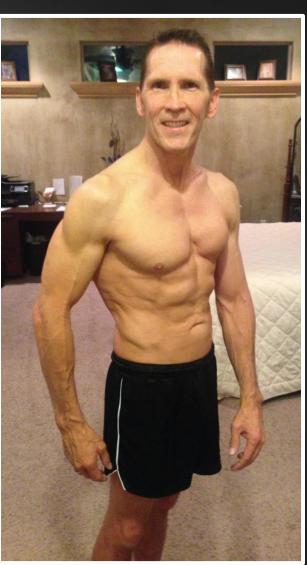

## TOD

BEFORE

**AFTER** 

### **STATS**

Weight: Down 35.2 lbs

**Waist: 33 - 28** 

Cholesterol: 163 - 107

LDL: 98 - 57

**HDL:** 38 - 46

Triglycerides: 136 - 23

**Blood Press:** 134/84-108/64

Heart Rate: 84 – 51 BPM