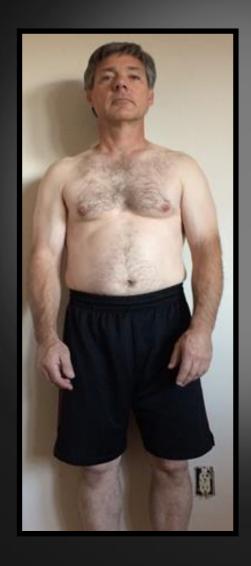

## TOD

BEFORE

**AFTER** 

### **STATS**

Weight: Down 35.2 lbs

**Waist: 33 - 28** 

Cholesterol: 163 - 107

LDL: 98 - 57

**HDL:** 38 - 46

Triglycerides: 136 - 23

**Blood Press:** 134/84-108/64

Heart Rate: 84 – 51 BPM