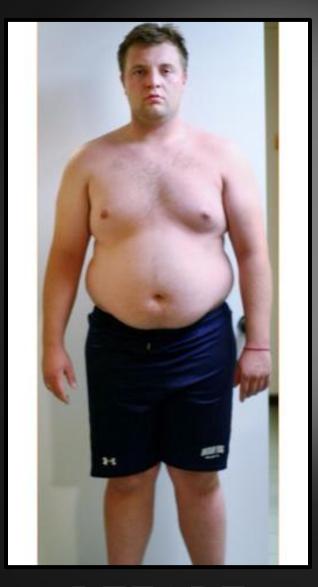

## TOD

BEFORE

**AFTER** 

### **STATS**

Weight: Down 35.2 lbs

**Waist: 33 - 28** 

Cholesterol: 163 - 107

LDL: 98 - 57

**HDL:** 38 - 46

Triglycerides: 136 - 23

**Blood Press:** 134/84-108/64

Heart Rate: 84 – 51 BPM