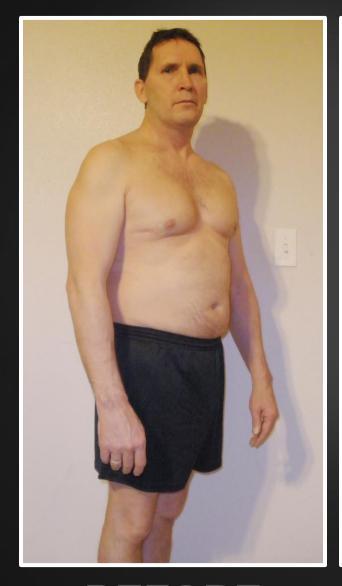

## TOD

BEFORE

**AFTER** 

### **STATS**

Weight: Down 35.2 lbs

**Waist: 33 - 28** 

Cholesterol: 163 - 107

LDL: 98 - 57

**HDL:** 38 - 46

Triglycerides: 136 - 23

**Blood Press:** 134/84-108/64

Heart Rate: 84 – 51 BPM