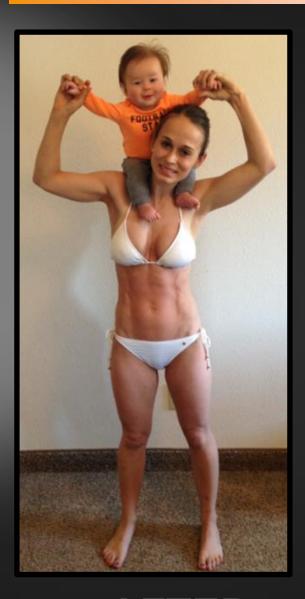

## TOD

BEFORE

**AFTER** 

### **STATS**

Weight: Down 35.2 lbs

**Waist: 33 - 28** 

Cholesterol: 163 - 107

LDL: 98 - 57

**HDL:** 38 - 46

Triglycerides: 136 - 23

**Blood Press:** 134/84-108/64

Heart Rate: 84 – 51 BPM