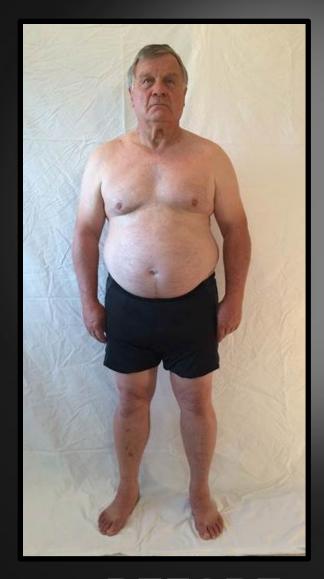

### RICHARD |

**BEFORE** 

**AFTER** 

### **STATS**

Weight: Down 47 lbs

**Waist:** 43 - 35

Cholesterol: 194 - 159

LDL: 145 - 95

**HDL:** 36 - 53

Triglycerides: 66 - 54

**Blood Press:** 143/83 – 109/73

Heart Rate: 72 – 53 BPM

Problem

**Solution** 

UNICITY

UNICITY

UNICITY

UNICITY

- Leading Science
- World Class Quality
- Highest Efficacy