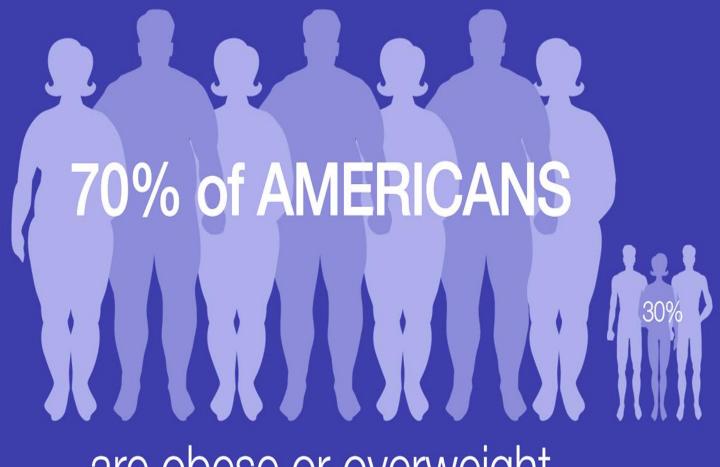

# Tod Pettus Transformation short video without check presentation

(or anyone of the Grand Prize Prime Challenge Transformation videos could be shown here)

## TOD





BEFORE

**AFTER** 

### **STATS**

Weight: Down 35.2 lbs

**Waist: 33 - 28** 

Cholesterol: 163 - 107

LDL: 98 - 57

**HDL:** 38 - 46

Triglycerides: 136 - 23

**Blood Press:** 134/84-108/64

Heart Rate: 84 – 51 BPM





# Why UNICITY: Why NOW?





are obese or overweight



# CARDIOVASCULAR DISEASE accounts for 1/3 of all deaths



spent on weight-loss, diabetes, and cardiovascular disease

# Play Richard Madsen "fix it" video

### RICHARD |





**BEFORE** 

**AFTER** 

### **STATS**

Weight: Down 47 lbs

**Waist:** 43 - 35

Cholesterol: 194 - 159

LDL: 145 - 95

**HDL:** 36 - 53

Triglycerides: 66 - 54

**Blood Press:** 143/83 – 109/73

Heart Rate: 72 – 53 BPM



Problem

**Solution** 



UNICITY

UNICITY

UNICITY

UNICITY



- Leading Science
- World Class Quality
- Highest Efficacy



## UNICITYPRODUCTS

16 products listed in the Physicians' Desk Reference Medically Endorsed Clinically Proven for over 23 years















# Play Products Video from defineyoury.com

Note: show either product video or the following product sl