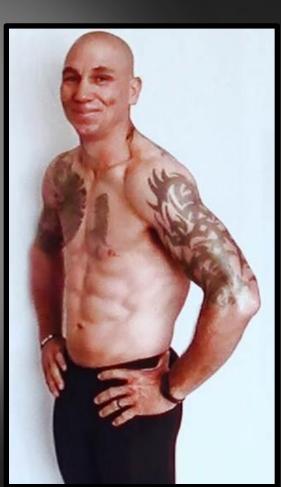

### RICHARD |

**BEFORE** 

**AFTER** 

### **STATS**

Weight: Down 47 lbs

**Waist:** 43 - 35

Cholesterol: 194 - 159

LDL: 145 - 95

**HDL:** 36 - 53

Triglycerides: 66 - 54

**Blood Press:** 143/83 – 109/73

Heart Rate: 72 – 53 BPM

Problem

**Solution** 

UNICITY

UNICITY

UNICITY

UNICITY

- Leading Science
- World Class Quality
- Highest Efficacy