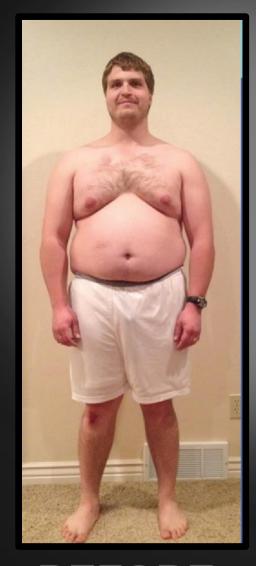

## TOD

BEFORE

**AFTER** 

### **STATS**

Weight: Down 35.2 lbs

**Waist: 33 - 28** 

Cholesterol: 163 - 107

LDL: 98 - 57

**HDL:** 38 - 46

Triglycerides: 136 - 23

**Blood Press:** 134/84-108/64

Heart Rate: 84 – 51 BPM