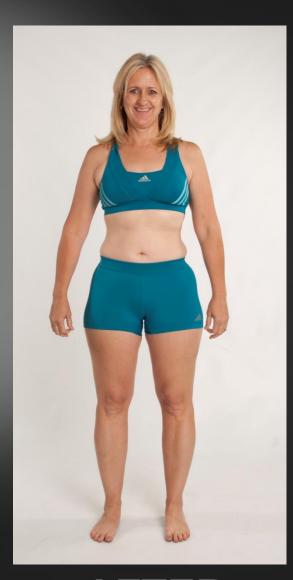

### RICHARD |

**BEFORE** 

**AFTER** 

### **STATS**

Weight: Down 47 lbs

**Waist:** 43 - 35

Cholesterol: 194 - 159

LDL: 145 - 95

**HDL:** 36 - 53

Triglycerides: 66 - 54

**Blood Press:** 143/83 – 109/73

Heart Rate: 72 – 53 BPM

Problem

**Solution** 

UNICITY

UNICITY

UNICITY

UNICITY

- Leading Science
- World Class Quality
- Highest Efficacy