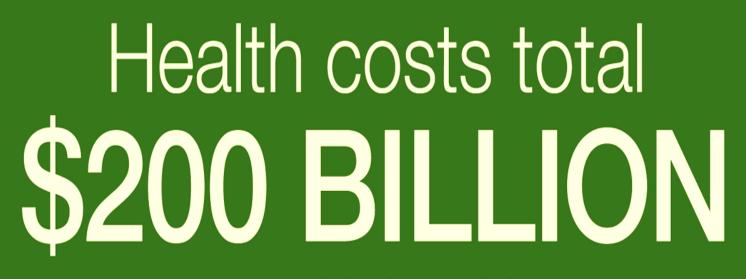

# CARDIOVASCULAR DISEASE accounts for 1/3 of all deaths

spent on weight-loss, diabetes, and cardiovascular disease