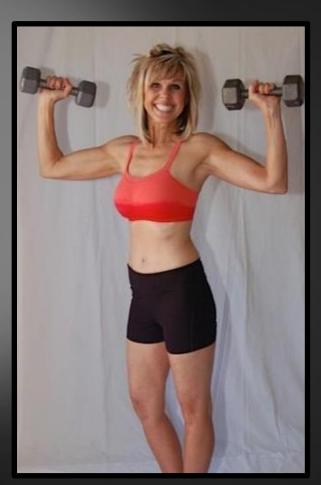

## TOD

BEFORE

**AFTER** 

### **STATS**

Weight: Down 35.2 lbs

**Waist: 33 - 28** 

Cholesterol: 163 - 107

LDL: 98 - 57

**HDL:** 38 - 46

Triglycerides: 136 - 23

**Blood Press:** 134/84-108/64

Heart Rate: 84 – 51 BPM