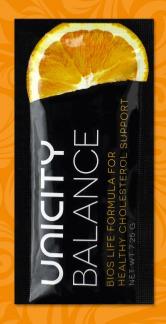

### UNICITYBALANCE

SLOWS GLUCOSE ABSORPTION

SUPPORTS HEALTHY BLOOD LEVELS

CURBS HUNGER

PROMOTES FAT LOSS

## Why Unicity BALANCE

- Burns Fat Reducing Inches
- Improves Digestive Issues
- Normalizes Blood Sugar
- Lowers Triglycerides / Blood Lipids
- Balances Cholesterol Levels
- All Natural Safe for Children
- Controls Glycemic Response
- Curbs Hunger