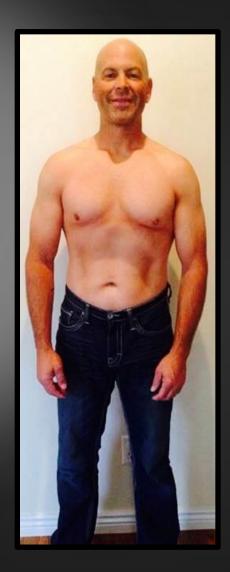

### RICHARD |

**BEFORE** 

**AFTER** 

### **STATS**

Weight: Down 47 lbs

**Waist:** 43 - 35

Cholesterol: 194 - 159

LDL: 145 - 95

**HDL:** 36 - 53

Triglycerides: 66 - 54

**Blood Press:** 143/83 – 109/73

Heart Rate: 72 – 53 BPM

Problem

**Solution** 

UNICITY

UNICITY

UNICITY

UNICITY

- Leading Science
- World Class Quality
- Highest Efficacy