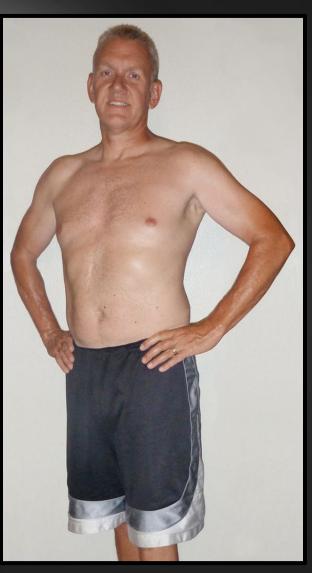

## TOD

BEFORE

**AFTER** 

### **STATS**

Weight: Down 35.2 lbs

**Waist: 33 - 28** 

Cholesterol: 163 - 107

LDL: 98 - 57

**HDL:** 38 - 46

Triglycerides: 136 - 23

**Blood Press:** 134/84-108/64

Heart Rate: 84 – 51 BPM