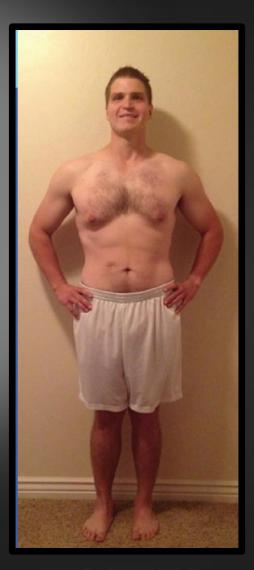

## TOD

BEFORE

**AFTER** 

### **STATS**

Weight: Down 35.2 lbs

**Waist: 33 - 28** 

Cholesterol: 163 - 107

LDL: 98 - 57

**HDL:** 38 - 46

Triglycerides: 136 - 23

**Blood Press:** 134/84-108/64

Heart Rate: 84 – 51 BPM