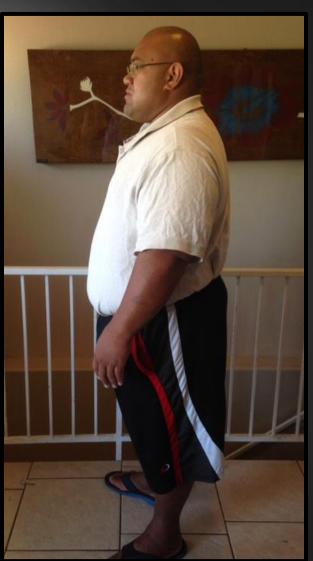

## TOD

BEFORE

**AFTER** 

### **STATS**

Weight: Down 35.2 lbs

**Waist: 33 - 28** 

Cholesterol: 163 - 107

LDL: 98 - 57

**HDL:** 38 - 46

Triglycerides: 136 - 23

**Blood Press:** 134/84-108/64

Heart Rate: 84 – 51 BPM