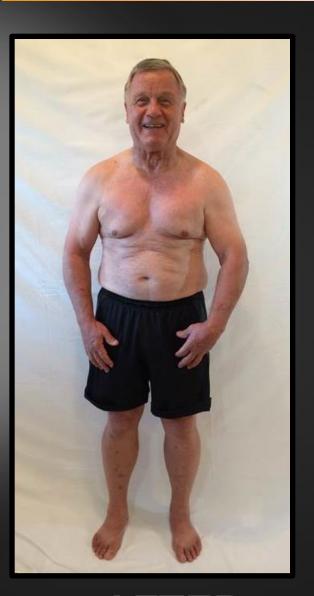

### RICHARD |

**BEFORE** 

**AFTER** 

### **STATS**

Weight: Down 47 lbs

**Waist:** 43 - 35

Cholesterol: 194 - 159

LDL: 145 - 95

**HDL:** 36 - 53

Triglycerides: 66 - 54

**Blood Press:** 143/83 – 109/73

Heart Rate: 72 – 53 BPM

Problem

**Solution** 

UNICITY

UNICITY

UNICITY

UNICITY

- Leading Science
- World Class Quality
- Highest Efficacy