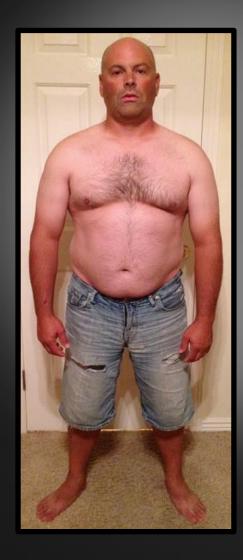

### RICHARD |

**BEFORE** 

**AFTER** 

### **STATS**

Weight: Down 47 lbs

**Waist:** 43 - 35

Cholesterol: 194 - 159

LDL: 145 - 95

**HDL:** 36 - 53

Triglycerides: 66 - 54

**Blood Press:** 143/83 – 109/73

Heart Rate: 72 – 53 BPM

Problem

**Solution** 

UNICITY

UNICITY

UNICITY

UNICITY

- Leading Science
- World Class Quality
- Highest Efficacy