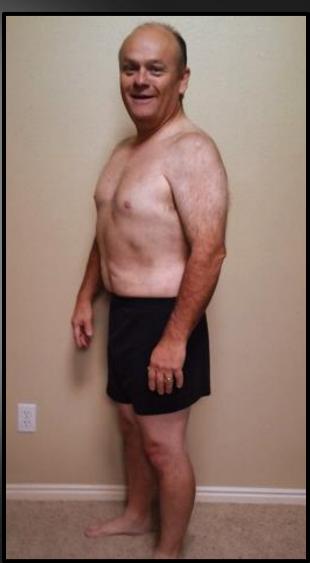

## TOD

BEFORE

**AFTER** 

### **STATS**

Weight: Down 35.2 lbs

**Waist: 33 - 28** 

Cholesterol: 163 - 107

LDL: 98 - 57

**HDL:** 38 - 46

Triglycerides: 136 - 23

**Blood Press:** 134/84-108/64

Heart Rate: 84 – 51 BPM