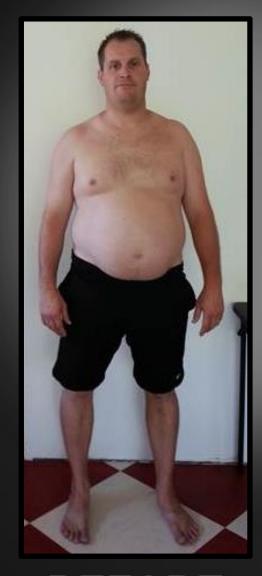

## TOD

BEFORE

**AFTER** 

### **STATS**

Weight: Down 35.2 lbs

**Waist: 33 - 28** 

Cholesterol: 163 - 107

LDL: 98 - 57

**HDL:** 38 - 46

Triglycerides: 136 - 23

**Blood Press:** 134/84-108/64

Heart Rate: 84 – 51 BPM