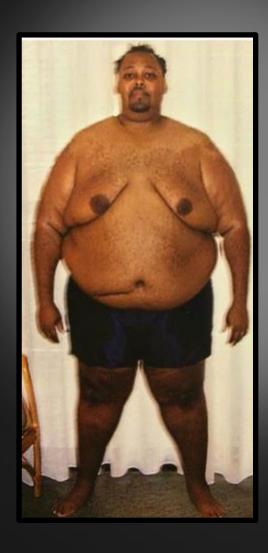

### RICHARD |

**BEFORE** 

**AFTER** 

### **STATS**

Weight: Down 47 lbs

**Waist:** 43 - 35

Cholesterol: 194 - 159

LDL: 145 - 95

**HDL:** 36 - 53

Triglycerides: 66 - 54

**Blood Press:** 143/83 – 109/73

Heart Rate: 72 – 53 BPM

Problem

**Solution** 

UNICITY

UNICITY

UNICITY

UNICITY

- Leading Science
- World Class Quality
- Highest Efficacy