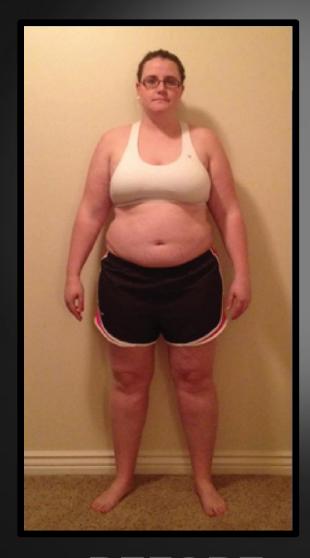

### RICHARD |

**BEFORE** 

**AFTER** 

### **STATS**

Weight: Down 47 lbs

**Waist:** 43 - 35

Cholesterol: 194 - 159

LDL: 145 - 95

**HDL:** 36 - 53

Triglycerides: 66 - 54

**Blood Press:** 143/83 – 109/73

Heart Rate: 72 – 53 BPM

Problem

**Solution** 

UNICITY

UNICITY

UNICITY

UNICITY

- Leading Science
- World Class Quality
- Highest Efficacy