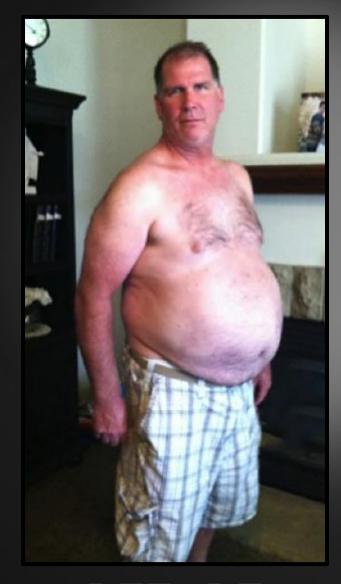

## TOD

BEFORE

**AFTER** 

### **STATS**

Weight: Down 35.2 lbs

**Waist: 33 - 28** 

Cholesterol: 163 - 107

LDL: 98 - 57

**HDL:** 38 - 46

Triglycerides: 136 - 23

**Blood Press:** 134/84-108/64

Heart Rate: 84 – 51 BPM