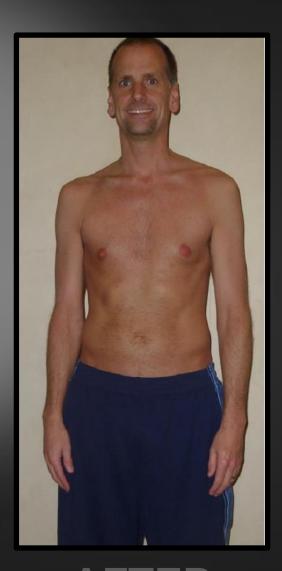

### RICHARD |

**BEFORE** 

**AFTER** 

### **STATS**

Weight: Down 47 lbs

**Waist:** 43 - 35

Cholesterol: 194 - 159

LDL: 145 - 95

**HDL:** 36 - 53

Triglycerides: 66 - 54

**Blood Press:** 143/83 – 109/73

Heart Rate: 72 – 53 BPM

Problem

**Solution** 

UNICITY

UNICITY

UNICITY

UNICITY

- Leading Science
- World Class Quality
- Highest Efficacy