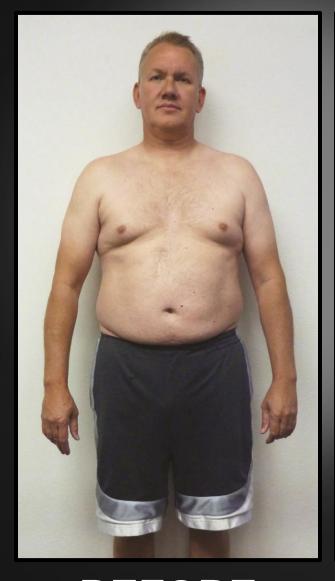

## TOD

BEFORE

**AFTER** 

### **STATS**

Weight: Down 35.2 lbs

**Waist: 33 - 28** 

Cholesterol: 163 - 107

LDL: 98 - 57

**HDL:** 38 - 46

Triglycerides: 136 - 23

**Blood Press:** 134/84-108/64

Heart Rate: 84 – 51 BPM