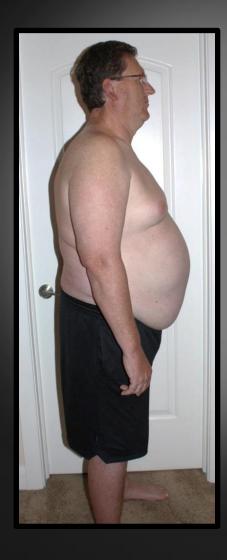

## TOD

BEFORE

**AFTER** 

### **STATS**

Weight: Down 35.2 lbs

**Waist: 33 - 28** 

Cholesterol: 163 - 107

LDL: 98 - 57

**HDL:** 38 - 46

Triglycerides: 136 - 23

**Blood Press:** 134/84-108/64

Heart Rate: 84 – 51 BPM