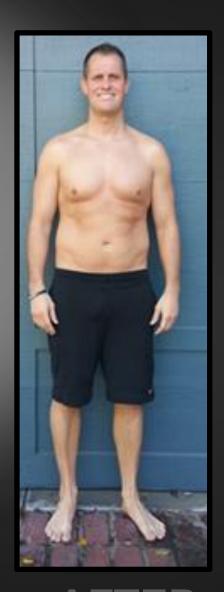

## TOD

BEFORE

**AFTER** 

### **STATS**

Weight: Down 35.2 lbs

**Waist: 33 - 28** 

Cholesterol: 163 - 107

LDL: 98 - 57

**HDL:** 38 - 46

Triglycerides: 136 - 23

**Blood Press:** 134/84-108/64

Heart Rate: 84 – 51 BPM