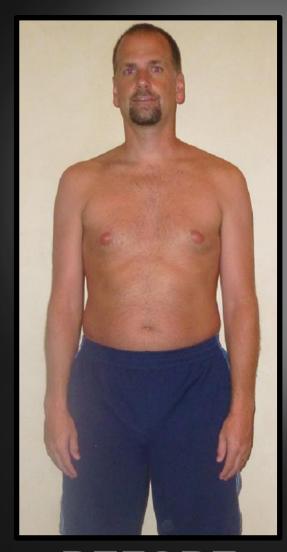

### RICHARD |

**BEFORE** 

**AFTER** 

### **STATS**

Weight: Down 47 lbs

**Waist:** 43 - 35

Cholesterol: 194 - 159

LDL: 145 - 95

**HDL:** 36 - 53

Triglycerides: 66 - 54

**Blood Press:** 143/83 – 109/73

Heart Rate: 72 – 53 BPM

Problem

**Solution** 

UNICITY

UNICITY

UNICITY

UNICITY

- Leading Science
- World Class Quality
- Highest Efficacy