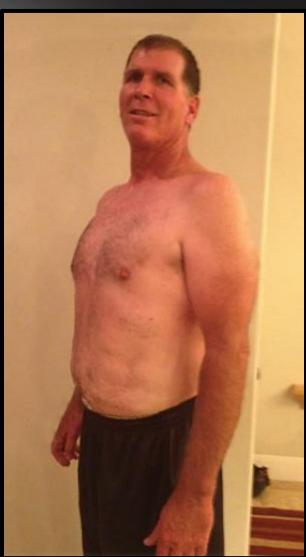

## TOD

BEFORE

**AFTER** 

### **STATS**

Weight: Down 35.2 lbs

**Waist: 33 - 28** 

Cholesterol: 163 - 107

LDL: 98 - 57

**HDL:** 38 - 46

Triglycerides: 136 - 23

**Blood Press:** 134/84-108/64

Heart Rate: 84 – 51 BPM