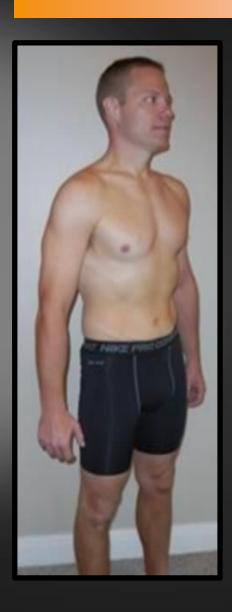

## TOD

BEFORE

**AFTER** 

### **STATS**

Weight: Down 35.2 lbs

**Waist: 33 - 28** 

Cholesterol: 163 - 107

LDL: 98 - 57

**HDL:** 38 - 46

Triglycerides: 136 - 23

**Blood Press:** 134/84-108/64

Heart Rate: 84 – 51 BPM