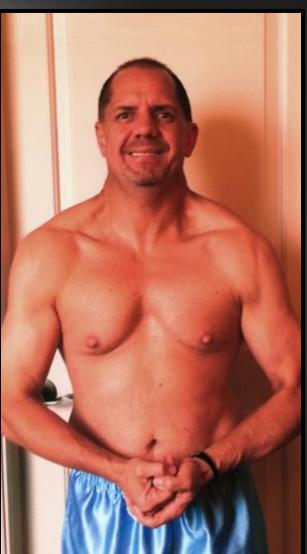

## TOD

BEFORE

**AFTER** 

### **STATS**

Weight: Down 35.2 lbs

**Waist: 33 - 28** 

Cholesterol: 163 - 107

LDL: 98 - 57

**HDL:** 38 - 46

Triglycerides: 136 - 23

**Blood Press:** 134/84-108/64

Heart Rate: 84 – 51 BPM