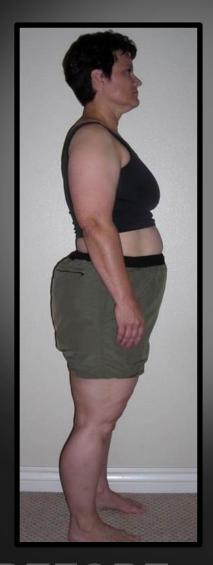

## TOD

BEFORE

**AFTER** 

### **STATS**

Weight: Down 35.2 lbs

**Waist: 33 - 28** 

Cholesterol: 163 - 107

LDL: 98 - 57

**HDL:** 38 - 46

Triglycerides: 136 - 23

**Blood Press:** 134/84-108/64