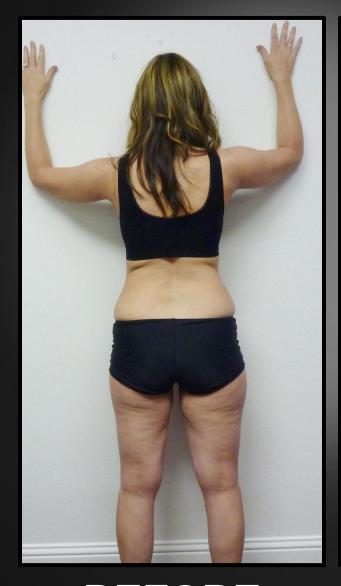

### Note: Before and After pictures

There is not enough time to show all the before and after slides. Select 10 – 15 of your favorite and highlight one key point on each. The goal is to show a selection of genders, age, fitness level and nationality.