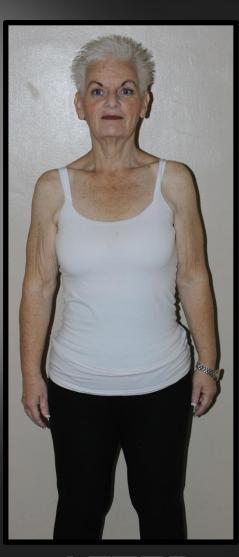

## TOD

BEFORE

**AFTER** 

### **STATS**

Weight: Down 35.2 lbs

**Waist: 33 - 28** 

Cholesterol: 163 - 107

LDL: 98 - 57

**HDL:** 38 - 46

Triglycerides: 136 - 23

**Blood Press:** 134/84-108/64

Heart Rate: 84 – 51 BPM