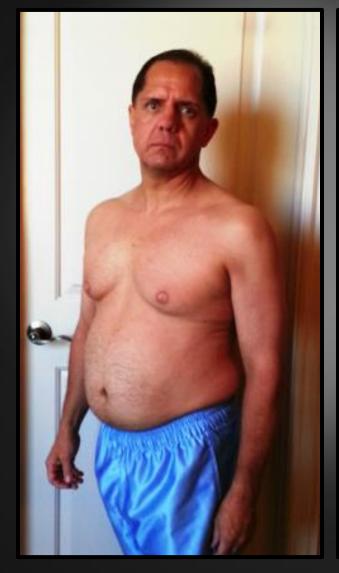

## TOD

BEFORE

**AFTER** 

### **STATS**

Weight: Down 35.2 lbs

**Waist: 33 - 28** 

Cholesterol: 163 - 107

LDL: 98 - 57

**HDL:** 38 - 46

Triglycerides: 136 - 23

**Blood Press:** 134/84-108/64

Heart Rate: 84 – 51 BPM