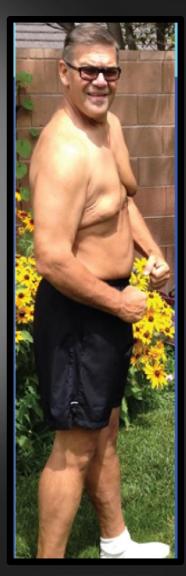

## TOD

BEFORE

**AFTER** 

### **STATS**

Weight: Down 35.2 lbs

**Waist: 33 - 28** 

Cholesterol: 163 - 107

LDL: 98 - 57

**HDL:** 38 - 46

Triglycerides: 136 - 23

**Blood Press:** 134/84-108/64

Heart Rate: 84 – 51 BPM