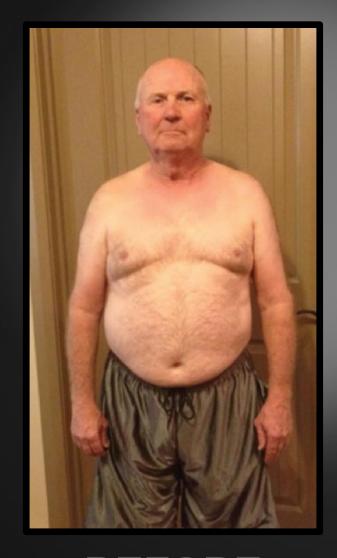

## TOD

BEFORE

**AFTER** 

### **STATS**

Weight: Down 35.2 lbs

**Waist: 33 - 28** 

Cholesterol: 163 - 107

LDL: 98 - 57

**HDL:** 38 - 46

Triglycerides: 136 - 23

**Blood Press:** 134/84-108/64

Heart Rate: 84 – 51 BPM