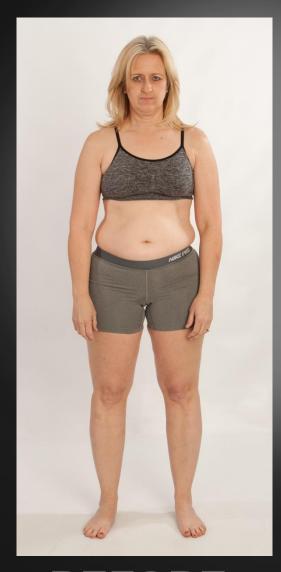

### RICHARD |

**BEFORE** 

**AFTER** 

### **STATS**

Weight: Down 47 lbs

**Waist:** 43 - 35

Cholesterol: 194 - 159

LDL: 145 - 95

**HDL:** 36 - 53

Triglycerides: 66 - 54

**Blood Press:** 143/83 – 109/73

Heart Rate: 72 – 53 BPM

Problem

**Solution** 

UNICITY

UNICITY

UNICITY

UNICITY

- Leading Science
- World Class Quality
- Highest Efficacy