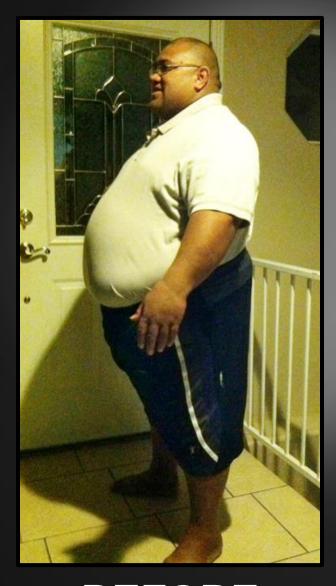

## TOD

BEFORE

**AFTER** 

### **STATS**

Weight: Down 35.2 lbs

**Waist: 33 - 28** 

Cholesterol: 163 - 107

LDL: 98 - 57

**HDL:** 38 - 46

Triglycerides: 136 - 23

**Blood Press:** 134/84-108/64

Heart Rate: 84 – 51 BPM